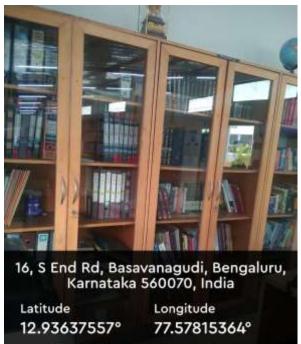

#### 8. Reference and Digital Library

16, S End Rd, Basavanagudi, Bengaluru, Karnataka 560070, India

Latitude 12.93637557° Local 02:25:12 PM GMT 08:55:12 AM Longitude 77.57815364° Altitude 842.18 meters Wednesday, 24-11-2021