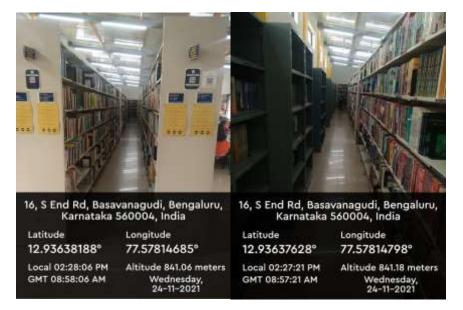

#### 6. Library View

Latitude 12.93637601° Longitude **77.5781469°** 

Local 02:27:05 PM GMT 08:57:05 AM

Altitude 841.4 meters Wednesday, 24-11-2021

South End Campus

Kengeri Campus