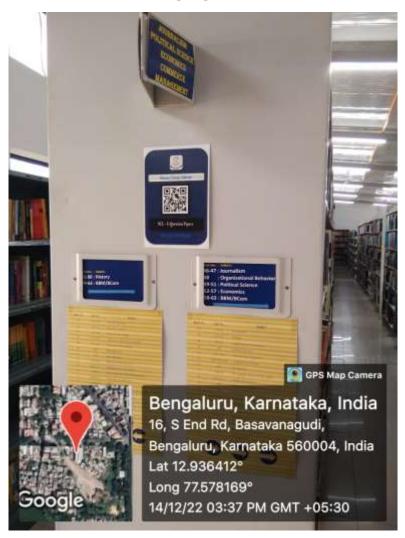

End Campus

**27 Journals** 











Kengeri Campus 60 Journals











#### 18. New Arrivals



South End Campus











Kengeri Campus









#### 19. Newspapers & Magazine Section





#### 12.93637775°

Local 02:26:49 PM GMT 08:56:49 AM

77.57814524° Altitude 842.27 meters Wednesday, 24-11-2021

South End Campus













Kengeri Campus









#### 20. Reprography Section



#### South End Campus



Kengeri Campus

No:16, South End Road, Bengaluru-560004 &, No: CA 17, Kengeri Satellite Town, Bengaluru-560060



080-26642292 080-26541095







#### 22. Barcoding Facility



#### South End Campus



Kengeri Campus

No:16, South End Road, Bengaluru-560004 &, No: CA 17, Kengeri Satellite Town, Bengaluru-560060



080-26642292 080-26541095









#### 23. Signage Boards



South End Campus











#### 24. Drinking Water



South End Campus











Kengeri Campus











77.57814759°

Local 02:26:15 PM GMT 08:56:15 AM

12.93637726°

Altitude 842.2 meters Wednesday, 24-11-2021

In & Out Registry System -South End Library



In & Out Registry System

Kengeri Campus

No:16, South End Road, Bengaluru-560004 &, No: CA 17, Kengeri Satellite Town, Bengaluru-560060



080-26642292 080-26541095











Circulation Counter with live TV & Book Trolly – South End Library











CCTV & Fire Extinguishers